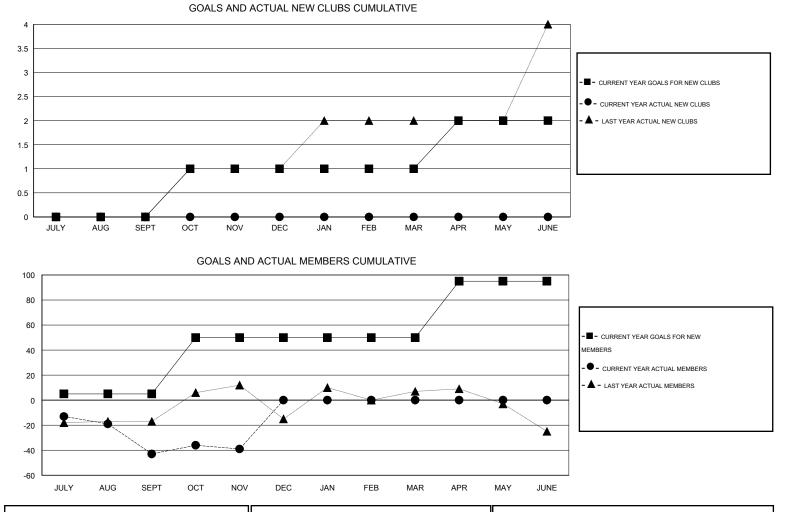

## LOCATION GEORGIA

|               |                  | Clubs             |                  |                  | Members               |                    |                                     |                    |                  |  |
|---------------|------------------|-------------------|------------------|------------------|-----------------------|--------------------|-------------------------------------|--------------------|------------------|--|
|               | RESUL            | LTS FOR 2015-2016 | i                |                  | RESULTS FOR 2015-2016 |                    |                                     |                    |                  |  |
| QUARTER       | NEW CLUB<br>GOAL | NEW CLUBS         | DROPPED<br>CLUBS | NET<br>GAIN/LOSS | QUARTER               | NEW MEMBER<br>GOAL | CHARTER AND<br>NEW MEMBERS<br>ADDED | DROPPED<br>MEMBERS | NET<br>GAIN/LOSS |  |
| JULY/AUG/SEPT | 0                | 0                 | 1                | -1               | JULY/AUG/SEPT         | 5                  | 31                                  | 74                 | -43              |  |
| OCT/NOV/DEC   | 1                | 0                 | 0                | 0                | OCT/NOV/DEC           | 45                 | 29                                  | 25                 | 4                |  |
| JAN/FEB/MAR   | 0                | 0                 | 0                | 0                | JAN/FEB/MAR           | 0                  | 0                                   | 0                  | 0                |  |
| APR/MAY/JUNE  | 1                | 0                 | 0                | 0                | APR/MAY/JUNE          | 45                 | 0                                   | 0                  | 0                |  |